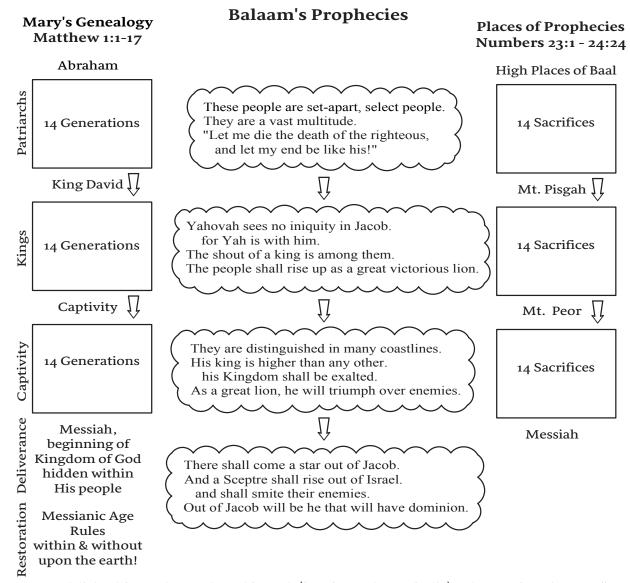

## "The Family Tree of Yahshua, The Real Yahshua Dynasty"

Hidden things are being revealed now more than ever...and things are not as we thought, & not as we were taught! More reliable ancient Hebrew scripture manuscripts are now available which prove solidly that Matthew's genealogy is Mary's, not of her husband!

The Lesson 17 (from which this snapshot was taken), builds on that truth to finally fit all the pieces of the puzzle together, and the patterns found in her genealogy reveal the prophetic message (including for today), shown below. In addition, the Lesson has family tree charts, showing how Cleopas and several Apostles were related to Yahshua.